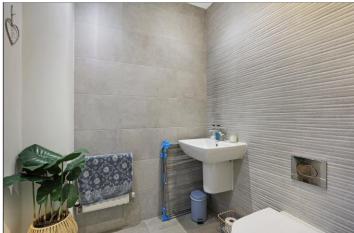

#### CLOAKROOM/WC - 1.7m x 1.55m (5'7" x 5'1")

With floating basin, low level WC and tiled walls and floor.