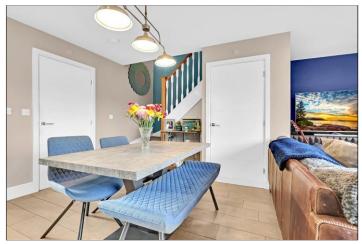

# OPEN PLAN KITCHEN/FAMILY/DINING AREA - 7.24m (max) x 5.36m (23'9" (max) x 17'7")

With a contemporary range of modern fitted wall and floor units with integrated appliances, tiled floor and bi-folding doors opening to the private rear garden.