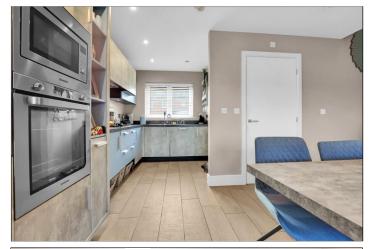

# OPEN PLAN KITCHEN/FAMILY/DINING AREA - 7.24m (max) x 5.36m (23'9" (max) x 17'7")

With a contemporary range of modern fitted wall and floor units with integrated appliances, tiled floor and bi-folding doors opening to the private rear garden.