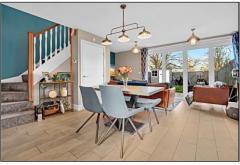

# OPEN PLAN KITCHEN/FAMILY/DINING AREA - 7.24m (max) x 5.36m (23'9" (max) x 17'7")

With a contemporary range of modern fitted wall and floor units with integrated appliances, tiled floor and bi-folding doors opening to the private rear garden.