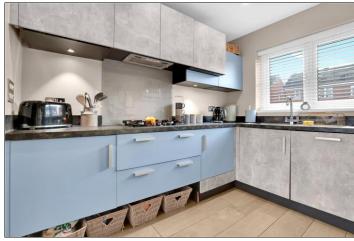

# OPEN PLAN KITCHEN/FAMILY/DINING AREA - 7.24m (max) x 5.36m (23'9" (max) x 17'7")

With a contemporary range of modern fitted wall and floor units with integrated appliances, tiled floor and bi-folding doors opening to the private rear garden.