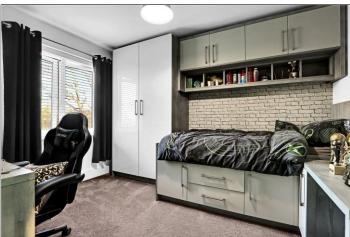

#### **FIRST FLOOR**

**BEDROOM ONE** - **3.07m x 3.02m (10'1" x 9'11")** With built-in wardrobes.

**BEDROOM TWO** - **3.43m** x **2.77m** (11'3" x 9'1") With fitted bedroom furniture.

BEDROOM THREE - 2.5m x 2.16m (8'2" x 7'1")