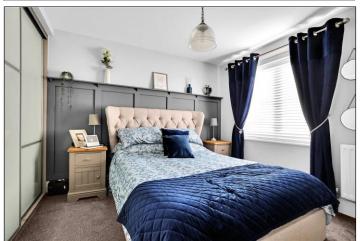

#### **FIRST FLOOR**

**BEDROOM ONE** - **3.07m x 3.02m (10'1" x 9'11")** With built-in wardrobes.

**BEDROOM TWO** - **3.43m** x **2.77m** (11'3" x 9'1") With fitted bedroom furniture.

BEDROOM THREE - 2.5m x 2.16m (8'2" x 7'1")