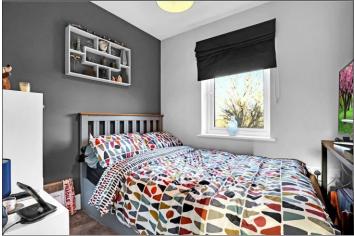

#### **FIRST FLOOR**

**BEDROOM ONE** - **3.07m x 3.02m (10'1" x 9'11")** With built-in wardrobes.

**BEDROOM TWO** - **3.43m** x **2.77m** (11'3" x 9'1") With fitted bedroom furniture.

BEDROOM THREE - 2.5m x 2.16m (8'2" x 7'1")