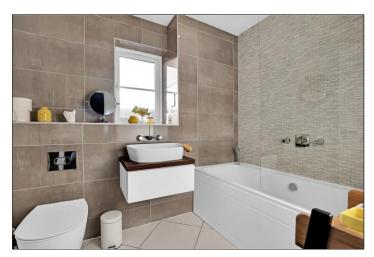

#### BATHROOM - 2.46m x 1.68m (8'1" x 5'6")

Comprising a modern suite with floating basin, low level WC, bath with shower over, tiled walls and floor and spotlighting.

**TO VIEW:** Tel: 01642 955625 95 Guisborough Road, Nunthorpe, TS7 0JS