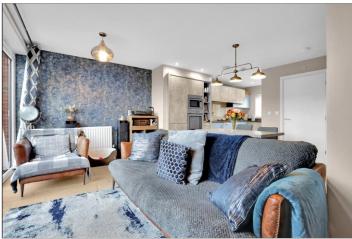

# OPEN PLAN KITCHEN/FAMILY/DINING AREA - 7.24m (max) x 5.36m (23'9" (max) x 17'7")

With a contemporary range of modern fitted wall and floor units with integrated appliances, tiled floor and bi-folding doors opening to the private rear garden.