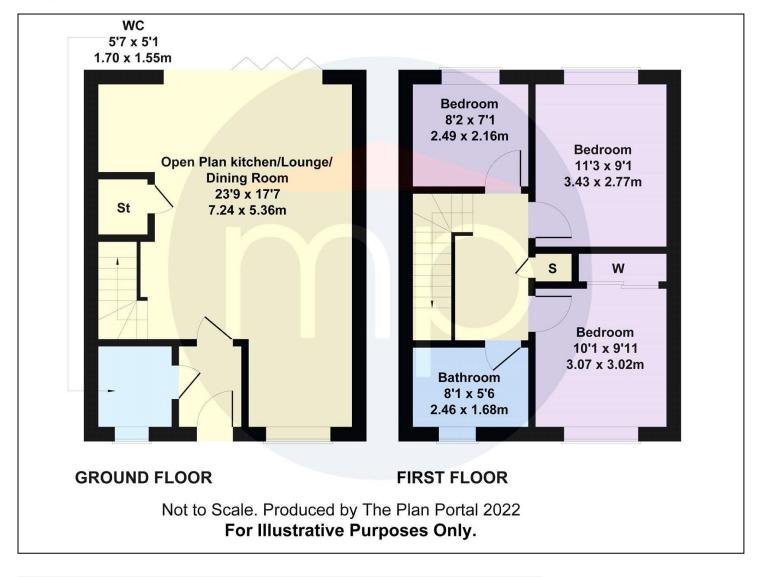

#### **GROUND FLOOR**

#### **ENTRANCE HALL**

#### CLOAKROOM/WC - 1.7m x 1.55m (5'7" x 5'1")

With floating basin, low level WC and tiled walls and floor.

# OPEN PLAN KITCHEN/FAMILY/DINING AREA - 7.24m (max) x 5.36m (23'9" (max) x 17'7")

With a contemporary range of modern fitted wall and floor units with integrated appliances, tiled floor and bi-folding doors opening to the private rear garden.

#### **FIRST FLOOR**

**BEDROOM ONE** - **3.07m x 3.02m (10'1" x 9'11")** With built-in wardrobes.

**BEDROOM TWO** - **3.43m** x **2.77m** (11'3" x 9'1") With fitted bedroom furniture.

BEDROOM THREE - 2.5m x 2.16m (8'2" x 7'1")

#### BATHROOM - 2.46m x 1.68m (8'1" x 5'6")

Comprising a modern suite with floating basin, low level WC, bath with shower over, tiled walls and floor and spotlighting.

**TO VIEW:** Tel: 01642 955625 95 Guisborough Road, Nunthorpe, TS7 0JS