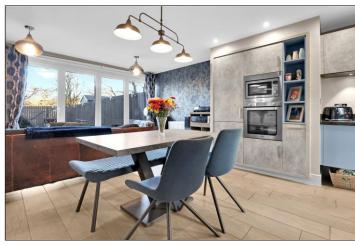

# OPEN PLAN KITCHEN/FAMILY/DINING AREA - 7.24m (max) x 5.36m (23'9" (max) x 17'7")

With a contemporary range of modern fitted wall and floor units with integrated appliances, tiled floor and bi-folding doors opening to the private rear garden.